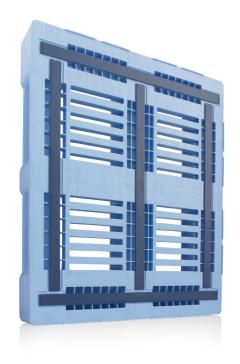

### Characteristics

Colour: light blue/blue Runners: 5, unwelded

Rims: 5 mm

Antislip: Yes, Palgrip® anti-slip strips on the top deck Temperature stability: -30 °C to +40 °C, briefly up to +90 °C