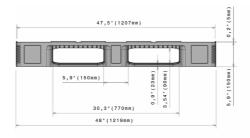

# Art. no. 83350301

| Technical data            |                                        |                 |                        |
|---------------------------|----------------------------------------|-----------------|------------------------|
| Dimensions L x W x H (mm) | 48 x 40 x 5.9 " (1219 x 1016 x 150 mm) |                 |                        |
| Weight (kg)               | 24.0                                   |                 |                        |
| Material*2                | PE                                     |                 |                        |
| Load capacity (kg)        | Static<br>7500 kg                      | Dynamic<br>1250 | In Racking System 1000 |