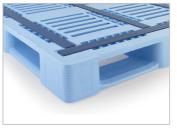

### Characteristics

Colour: light blue/blue Runners: 5, unwelded

Rims: 5 mm

Antislip: Yes, Palgrip® anti-slip strips on the top deck Temperature stability: -30 °C to +40 °C, briefly up to +90 °C