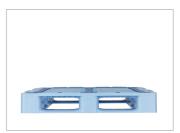

### Characteristics

Colour: light blue/blue Runners: 5, unwelded

Rims: 5 mm

Antislip: Yes, Palgrip® anti-slip strips on the top deck Temperature stability: -30 °C to +40 °C, briefly up to +90 °C