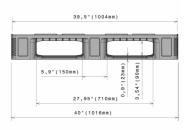

# Art. no. 83350301

| Technical data            |                                        |                 |                        |
|---------------------------|----------------------------------------|-----------------|------------------------|
| Dimensions L x W x H (mm) | 48 x 40 x 5.9 " (1219 x 1016 x 150 mm) |                 |                        |
| Weight (kg)               | 24.0                                   |                 |                        |
| Material*2                | PE                                     |                 |                        |
| Load capacity (kg)        | Static<br>7500 kg                      | Dynamic<br>1250 | In Racking System 1000 |