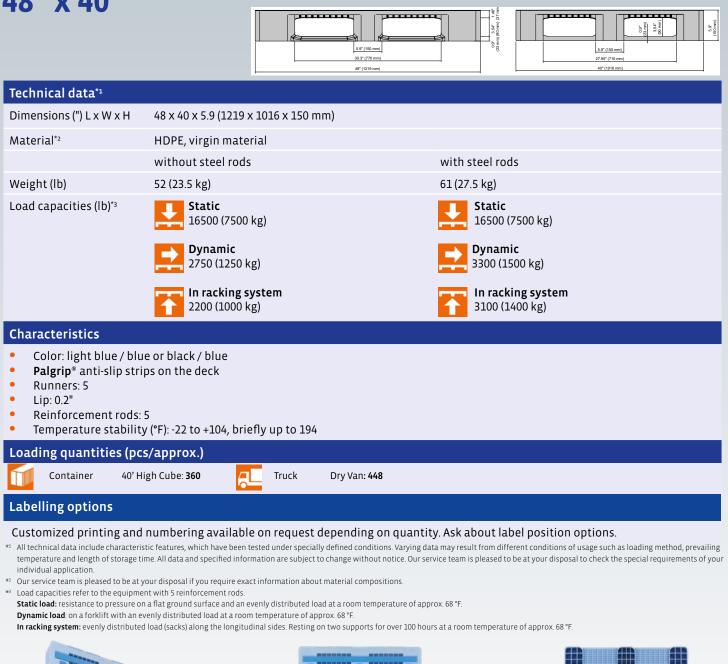

# AMERICAN STANDARD 48" x 40"

## CR4-5 48" x 40"

C CR4EMER

Do you have questions or require further information? We are happy to advise you.