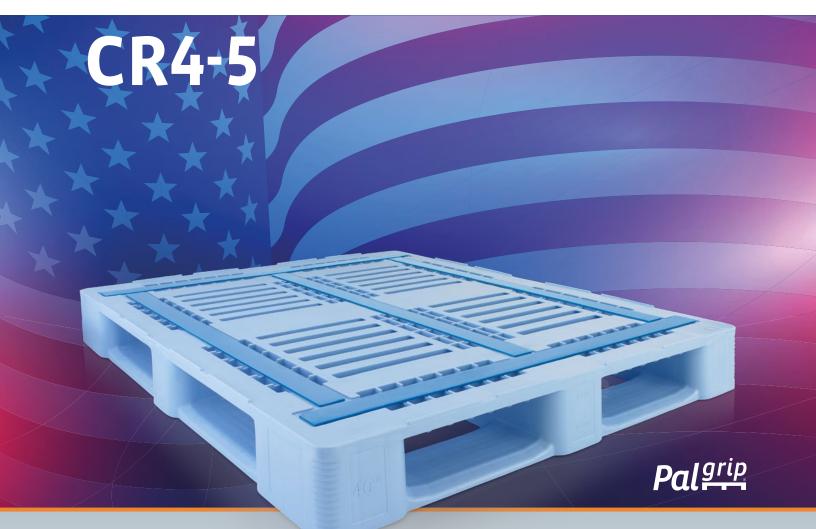

# AMERICAN STANDARD 48" x 40"

## CR4-5 48" x 40"

C CR4EMER

Do you have questions or require further information? We are happy to advise you.